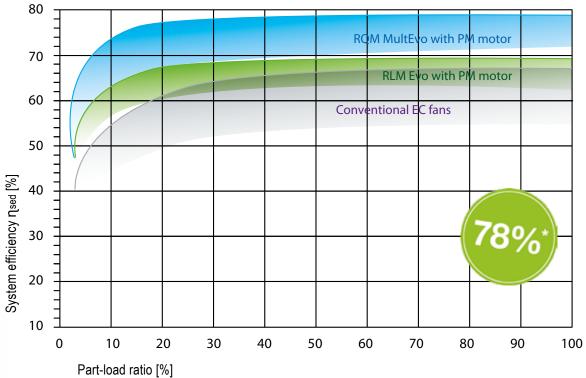

## Benchmark - up to 78 % system efficiency

The RQM MultiEvo achieves up to 15% higher efficiency than the market leading EC plug fan (RLM-Evo). The measured system efficiency levels reach values of up to 78% (system = fan, motor and drive).

And: Depending upon the duty point, the noise levels of the RQM MultiEvo are up to 4dB lower than conventional EC plug fans.

Here is the proof - go to ILK Dresden's independent test report. www.rgm-multievo.com

\*System efficiency up to 78 % depending on the fan size.