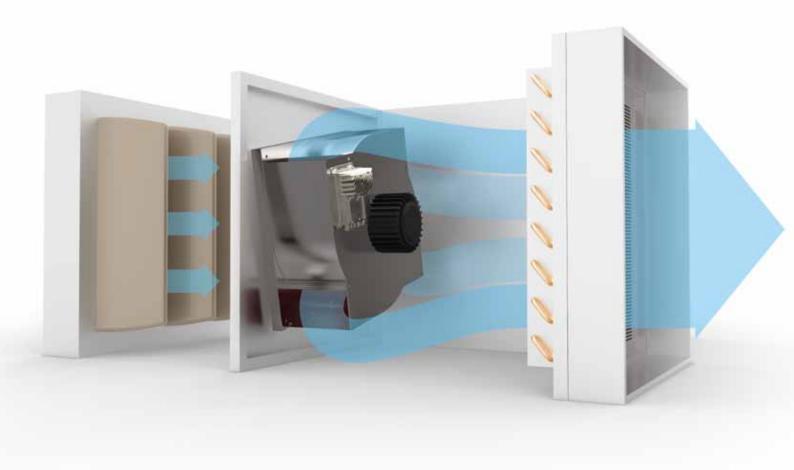

#### For climate control and ventilation

The RQM MultiEvo is ideally suited for both new equipment and retrofit and delivers lowest possible lifetime costs.

- Plug and play installation
- Retrofit: Modernize and save

#### **Applications**

- Air Handling Units
- Data centres, Clean Rooms, Commercial buildings, Refurbishment

The RQM MultiEvo is also particularly well suited for creating multiple fan configurations within a common plenum.