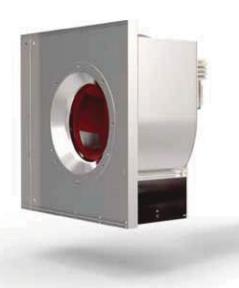

#### Hybrid is the future.

The new RQM MultiEvo combines the compact design of plug fans with the benefits of traditional cased fans. In principle, it is a directly driven centrifugal fan with spiral shaped guide vanes. The unique design of the multiple discharge scroll far exceeds the efficiency levels of conventional EC plug fans.

#### Compact

Horizontal or vertical: Install the RQM MultiEvo with integrated electronics directly to the floor, wall or ceiling – without having to install the inverter separately outside of the system. An unshielded power supply cable is required for the connection. The plug and play design keeps installation costs to a minimum, enabling easy maintenance and servicing.